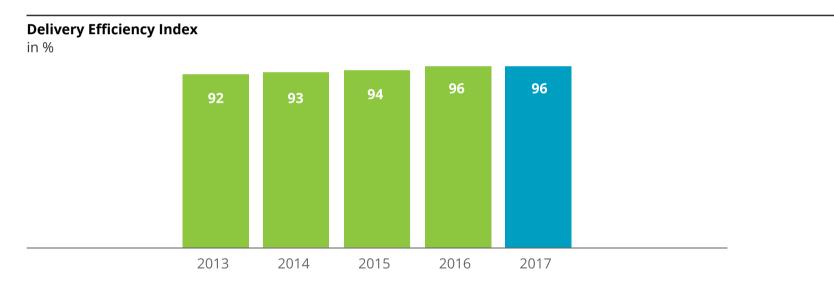

## Delivery

We monitor our service reliability in terms of timely delivery to the customer's premises, aiming to be consistently higher than 95%. In 2017, service performance was 96%.